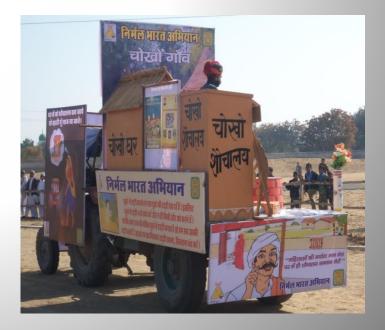

|

#### कुल लागत लगभग 24700 रू0 से 25700 रू0

स्वच्छ भारत अभियान ( ग्रामीण ), जिला परिषद, पाली visit - www.facebook.com/phutr<u>opali</u>





#### पत्थर का पिट (एक) मय जक्शन चैम्बर



पत्थर की सूखी चुनाई 5' बाहरी व्यास व 3' अन्दर का व्यास ओर 4' गहराई के साथ ही जंक्शन चैम्बर ईटों की चुनाई के साथ साईज 1'8'x1'8"x1'6" (सीमेंट—बजरी मसाला 1:4)

मैटेरियल -

- पत्थर-2.6 टन
  पीवीसी पाईप 4''-3 मीटर
- 2. सीमेंट-1.20 बैग्स 6. कोटा स्टोन कवर-1
- 3. बजरी-250 किलो
- 4. पिट कवर-1,

मजदूर-1.50 मिस्त्री-1.50

#### कुल लागत लगभग 4500 रू0 से 5000 रू0

स्वच्छ भारत अभियान ( ग्रामीण ), जिला परिषद, पाली visit - www.facebook.com/phutropali

# **Village Toilets**

House Hold making the toilet as per their preference









### **GAURAV YATRA**



Panchyati Raj Minister Flagged the Gaurav Yatra at Rabriawas.





# Reward and Recognition Creating Role Model Communities









### **Regular Media Coverage** Should be community centric Village builds one in each of its 1042 homes with own money

RAKHEE ROY TALUKDAR

Jaipur, Aug. 22: In the spac

of a month, a remote Ra

Between May and June

this year, Bhanwari has trans-formed itself into one of the

first open defecation-free

(ODF) villages in the state, thanks to the initiative of a

the rains.



Jute 09-11-2012 दैतिक भारकर

### चुरू को 'चोखा जिला' बनाने की तैयारी

#### स्वच्छता के मानक पूरे करने के लिए 180 दिन की कार्ययोजना

#### पहल भारकर न्यज | चरू

180 दिनों या छह महीने में स्वच्छता के मानक परे कर चरू को चोखा जिला बनाने की योजना है। इसके लिए कार्ययोजना तैयार कर ली गई है।

कलेक्टर रोहित गप्ता ने भी चरू जिले में स्वच्छता के प्रति लोगों को