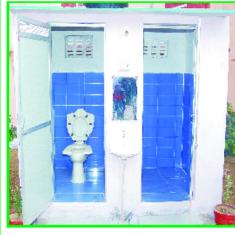

|                    | नासत                                         |                                    | . शाज स प्रसा                       | प्रान पंचापत     |

- Routine Monthly Monitoring at block and District Level
- ODF verification
  - Community
  - Block
  - Independent District Team



### **Toilet Options** (Sanitation Park show case different options)







नींव में 9'' की ईंटों की चुनाई के प्लेटफार्म दोनो 4'x4'x2' तक ईंटों का तथा ऊंपरी संरचना दोनो की 4'x4'x6'6'' ऊंचाई में 4'' की ईटों की चुनाई के साथ अन्दर व बाहर प्लास्टर य 4'6' तक अन्दर टाईले लगाकर छत कोटा स्टोन की, दरवाजा दोनो के लिए एल्युमिनियम का 2'3'' चौड़ाई य 6' ऊंचाई का मय ऊपर पानी की टंकी व सेनेट्री फिटींग। (सीमेन्ट--बजरी मसाला 1:4)



मैटेरियल:-

| <u>HGRACE</u>                     |                           |             |                      |                 |  |  |  |  |
|-----------------------------------|---------------------------|-------------|----------------------|-----------------|--|--|--|--|
|                                   | ईटें—1 <b>11</b> 0        | 12.         | स्विच बोर्ड—1        | मजदूर5          |  |  |  |  |
| 2.                                | सीगेन्ट –6.50 बैग्स       | 13.         | आईना—1               | मिस्त्री—5      |  |  |  |  |
| 3.                                | बजरी—1300 किलो            | 14.         | साबुन केस—1          |                 |  |  |  |  |
| 4.                                | सफेद क्षीमेन्ट —10 किलो   | 15.         | सीपीवीसी पाईप 1⁄2    |                 |