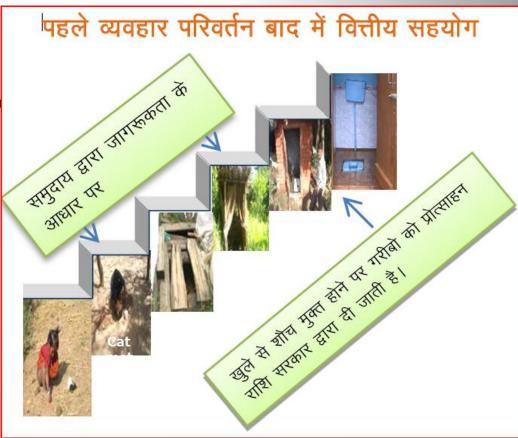

- Open Defecation is a traditional behavior in rural India
- It is socially accepted, a norm in the society

### All

- rich/ poor,
- -- men/ women,
- young/old

go for Open Defecation!!

### Sanitation - The Problem Statement Two approaches have dominated the sector

- Focusing on <u>households</u> to support improve their sanitation status
- Depute PRIs/external agency to construct toilets for households using 'subsidy'